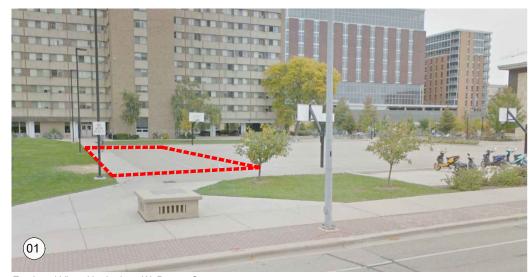

Eye Level View: North along W. Dayton Street

Plan View

Oblique View

| Project:       | FOOD CART                                                | Designed E                                       | sy:            | Date:    | 08-22-2022 |
|----------------|----------------------------------------------------------|--------------------------------------------------|----------------|----------|------------|
|                | LOCATIONS                                                | Drawn By:                                        | AJW            | Scale:   |            |
| Drawing Title: | Sellery Hall                                             | O.S.M.:                                          |                | S        | cale       |
| Building No.:  | 1245                                                     | Revision:                                        | Date:          | Sheet:   |            |
| File: P:\COMMO | ON\PLANNING\FoodCarts                                    | rev_0 05-30-19                                   | rev_3 08-21-22 |          | 11         |
|                |                                                          | rev_1 07-12-21                                   |                | <b>■</b> | _ ''       |
|                | _ANNING AND MANAGEMENT<br>ining & Landscape Architecture | 21 N. Park Stree<br>6th Floor<br>Madison, Wiscon | -              |          |            |