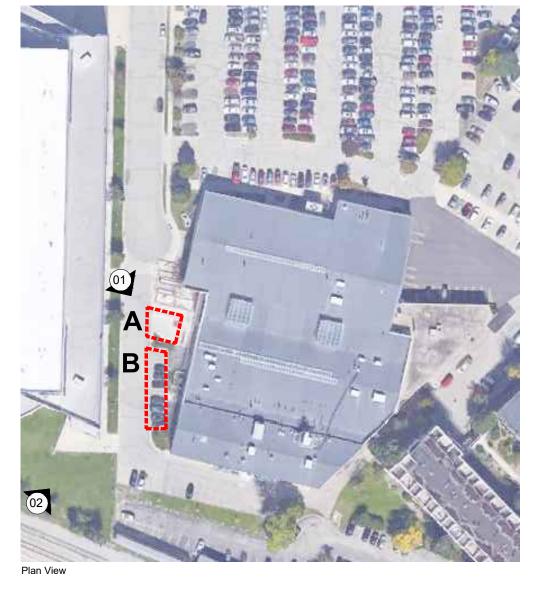

Eye Level View: South along N. Frances Street

Oblique View

Refer to UW-Madison Food Cart Policy (XXX.XX) for the following information:

- Accepted dateGeneral guidelines
- Dimensional requirements
- Approved locations for special events
- Intake and approval process

| Project:                 | FOOD CART                                           | Designed E                                       | Designed By:   |        | 08-22-2022 |
|--------------------------|-----------------------------------------------------|--------------------------------------------------|----------------|--------|------------|
|                          | LOCATIONS                                           | Drawn By:                                        | AJW            | Scale: |            |
| Drawing Title: Art Lofts |                                                     | O.S.M.:                                          | O.S.M.:        |        | Scale      |
| Building No.:            | 0220                                                | Revision:                                        | Date:          | Sheet: |            |
| File: P:\COMMC           | N\PLANNING\FoodCarts                                | rev_0 05-30-19                                   | rev_3 08-21-22 |        | L-13       |
|                          |                                                     | rev_1 07-12-21                                   |                |        |            |
|                          | ANNING AND MANAGEMENT ning & Landscape Architecture | 21 N. Park Stree<br>6th Floor<br>Madison, Wiscon | -              |        |            |