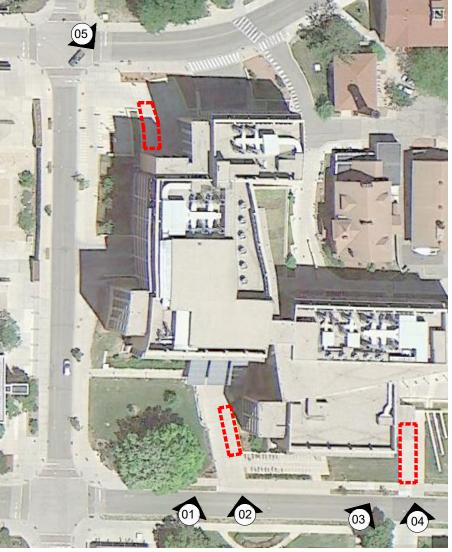

Eye Level View: AREA A

Oblique View: AREA B

Eye Level View: AREA B

Eye Level View: AREA C

|        | Project:       | FOOD CART                                              | Designed By:                                     |                | Date:  | 08-22-2022 |
|--------|----------------|--------------------------------------------------------|--------------------------------------------------|----------------|--------|------------|
|        |                | LOCATIONS                                              | Drawn By:                                        | AJW            | Scale: |            |
|        | Drawing Title: | Microbial Building                                     | O.S.M.:                                          |                | ] S    | Scale      |
|        | Building No.:  | 0060                                                   | Revision:                                        | Date:          | Sheet: |            |
|        | File: P:\COMMO | N\PLANNING\FoodCarts                                   | rev_0 05-30-19                                   | rev_3 08-21-22 |        | _7         |
|        |                |                                                        | rev_1 07-12-21                                   |                | '      | <b>–</b> ′ |
| Į<br>Į |                | ANNING AND MANAGEMENT<br>ning & Landscape Architecture | 21 N. Park Stree<br>6th Floor<br>Madison, Wiscor | -              |        |            |