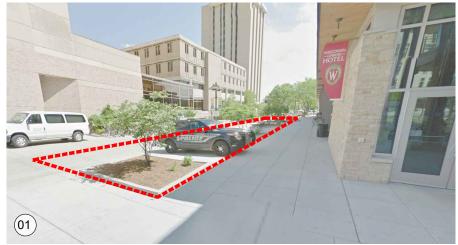

Eye Level View: North along W. Dayton Street

Plan View

Oblique View

| Project:       | FOOD CART                                                | Designed E                                       | sy:            | Date:    | 08-22-2022 |
|----------------|----------------------------------------------------------|--------------------------------------------------|----------------|----------|------------|
|                | LOCATIONS                                                | Drawn By:                                        | AJW            | Scale:   |            |
| Drawing Title: | Sellery Hall                                             | O.S.M.:                                          |                | S        | cale       |
| Building No.:  | 1245                                                     | Revision:                                        | Date:          | Sheet:   |            |
| File: P:\COMMO | ON\PLANNING\FoodCarts                                    | rev_0 05-30-19                                   | rev_3 08-21-22 |          | 11         |
|                |                                                          | rev_1 07-12-21                                   |                | <b>■</b> | _ ''       |
|                | _ANNING AND MANAGEMENT<br>ining & Landscape Architecture | 21 N. Park Stree<br>6th Floor<br>Madison, Wiscon | -              |          |            |