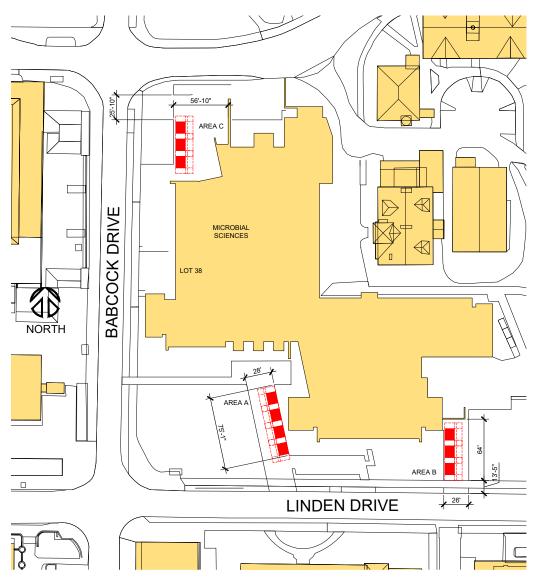

Eye Level View: AREA A

Oblique View: AREA B

Eye Level View: AREA B

Eye Level View: AREA C

|        | Project:       | FOOD CART                                              | Designed By:                                     |                | Date:  | 08-22-2022 |
|--------|----------------|--------------------------------------------------------|--------------------------------------------------|----------------|--------|------------|
|        |                | LOCATIONS                                              | Drawn By:                                        | AJW            | Scale: |            |
|        | Drawing Title: | Microbial Building                                     | O.S.M.:                                          |                | ] S    | Scale      |
|        | Building No.:  | 0060                                                   | Revision:                                        | Date:          | Sheet: |            |
|        | File: P:\COMMO | N\PLANNING\FoodCarts                                   | rev_0 05-30-19                                   | rev_3 08-21-22 |        | _7         |
|        |                |                                                        | rev_1 07-12-21                                   |                | '      | <b>–</b> ′ |
| Į<br>Į |                | ANNING AND MANAGEMENT<br>ning & Landscape Architecture | 21 N. Park Stree<br>6th Floor<br>Madison, Wiscor | -              |        |            |