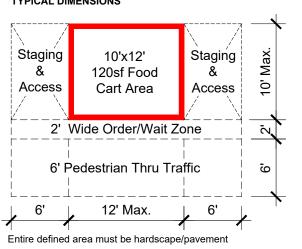

# TYPICAL DIMENSIONS

| Project:       | FOOD CART                                              | Designed E                                       | By:            | Date: 08-22-2022 |
|----------------|--------------------------------------------------------|--------------------------------------------------|----------------|------------------|
|                | LOCATIONS                                              | Drawn By:                                        | AJW            | Scale:           |
| Drawing Title: | Lot 131                                                | O.S.M.:                                          |                | Scale            |
| Building No.:  | NA                                                     | Revision:                                        | Date:          | Sheet:           |
| File: P:\COMMC | N\PLANNING\FoodCarts                                   | rev_0 05-30-19                                   | rev_3 08-21-22 | l <b>-</b> 2     |
|                |                                                        | rev_1 07-12-21                                   |                |                  |
|                | ANNING AND MANAGEMENT<br>ning & Landscape Architecture | 21 N. Park Stree<br>6th Floor<br>Madison, Wiscon | -              |                  |