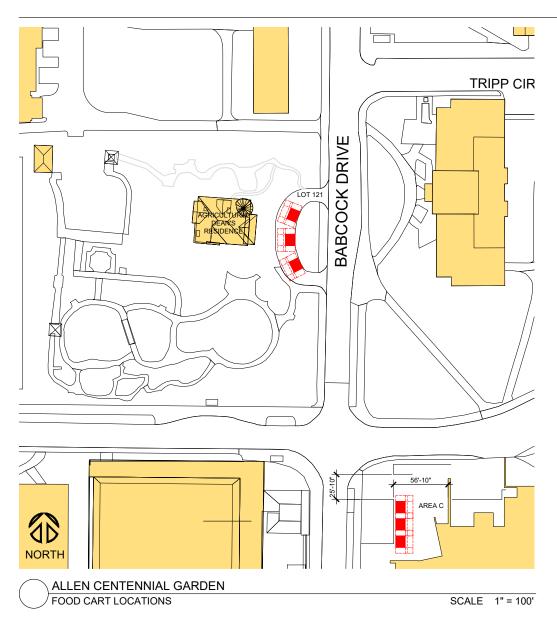

## NOTES:

Refer to Food Cart Locations Key (Sheet L-00) for campus location and context.

Refer to UW-Madison Food Cart Policy (XXX.XX) for the following information:

- Accepted dateGeneral guidelines
- Dimensional requirements
- Approved locations for special events
- Intake and approval process

Plan View

SCALE 1" = 100'