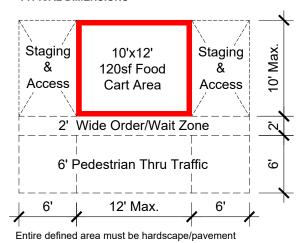

# TYPICAL DIMENSIONS

| Project:       | FOOD CART                                              | Designed E                                       | By:            | Date: 08-22-2022 |
|----------------|--------------------------------------------------------|--------------------------------------------------|----------------|------------------|
|                | LOCATIONS                                              | Drawn By:                                        | AJW            | Scale:           |
| Drawing Title: | Lot 131                                                | O.S.M.:                                          |                | Scale            |
| Building No.:  | NA                                                     | Revision:                                        | Date:          | Sheet:           |
| File: P:\COMMC | N\PLANNING\FoodCarts                                   | rev_0 05-30-19                                   | rev_3 08-21-22 | l <b>-</b> 2     |
|                |                                                        | rev_1 07-12-21                                   |                |                  |
|                | ANNING AND MANAGEMENT<br>ning & Landscape Architecture | 21 N. Park Stree<br>6th Floor<br>Madison, Wiscon | -              |                  |