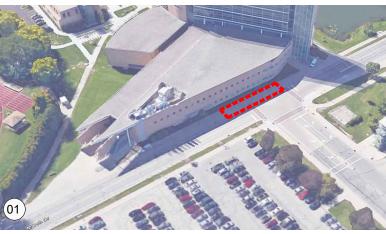

|                                 | Project:       | FOOD CART<br>LOCATIONS                              | Designed B<br>Drawn By:                          | sy:<br>AJW     | Date: 08-22-2022<br>Scale: |
|---------------------------------|----------------|-----------------------------------------------------|--------------------------------------------------|----------------|----------------------------|
|                                 | Drawing Title: | Nursing & Pharmacy                                  | O.S.M.:                                          |                | Scale                      |
|                                 | Building No.:  | NA                                                  | Revision:                                        | Date:          | Sheet:                     |
|                                 | File: P:\COMMC | DN\PLANNING\FoodCarts                               | rev_0 05-30-19                                   | rev_3 08-21-22 | ] <b>  _4</b>              |
| WISCONSIN                       |                |                                                     | rev_1 07-12-21                                   |                | <b>-</b> -                 |
| UNIVERSITY OF WISCONSIN-MADISON |                | ANNING AND MANAGEMENT ning & Landscape Architecture | 21 N. Park Stree<br>6th Floor<br>Madison, Wiscor | -              |                            |

# (01)

NOTES: Refer to Food Cart Locations Key (Sheet L-00) for campus location and context.

Refer to UW-Madison Food Cart Policy (XXX.XX) for the following information:

- Accepted dateGeneral guidelines
- Dimensional requirements
- Approved locations for special events
- Intake and approval process