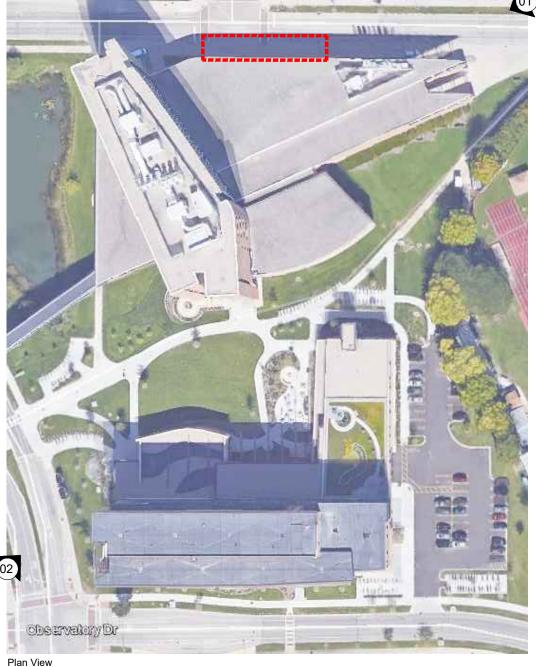

|                                 | Project:       | FOOD CART<br>LOCATIONS                              | Designed B<br>Drawn By:                          | sy:<br>AJW     | Date: 08-22-2022<br>Scale: |
|---------------------------------|----------------|-----------------------------------------------------|--------------------------------------------------|----------------|----------------------------|
|                                 | Drawing Title: | Nursing & Pharmacy                                  | O.S.M.:                                          |                | Scale                      |
|                                 | Building No.:  | NA                                                  | Revision:                                        | Date:          | Sheet:                     |
|                                 | File: P:\COMMC | DN\PLANNING\FoodCarts                               | rev_0 05-30-19                                   | rev_3 08-21-22 | ] <b>  _4</b>              |
| WISCONSIN                       |                |                                                     | rev_1 07-12-21                                   |                | <b>-</b> -                 |
| UNIVERSITY OF WISCONSIN-MADISON |                | ANNING AND MANAGEMENT ning & Landscape Architecture | 21 N. Park Stree<br>6th Floor<br>Madison, Wiscor | -              |                            |

Plan View

SCALE 1" = 100'