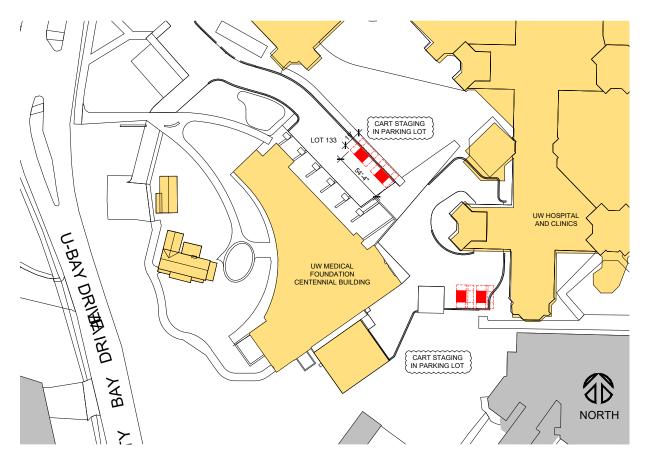

|   | Project:       | FOOD CART                                          |      | Designed B                                       | sy:            | Date:  | 08-22-2022 |
|---|----------------|----------------------------------------------------|------|--------------------------------------------------|----------------|--------|------------|
|   |                | LOCATIONS                                          |      | Drawn By:                                        | AJW            | Scale: |            |
|   | Drawing Title: | UW Centennial Bldg                                 |      | O.S.M.:                                          |                | S      | cale       |
|   | Building No.:  | NA                                                 |      | Revision:                                        | Date:          | Sheet: | _          |
| _ | File: P:\COMMO | N\PLANNING\FoodCarts                               |      | rev_0 05-30-19                                   | rev_3 08-21-22 |        | -3         |
| I |                |                                                    |      | rev_1 07-12-21                                   |                | _      | . 0        |
| N |                | ANNING AND MANAGEMENT<br>ning & Landscape Archited | ture | 21 N. Park Stree<br>6th Floor<br>Madison, Wiscor | -              |        |            |

Oblique View

Oblique View