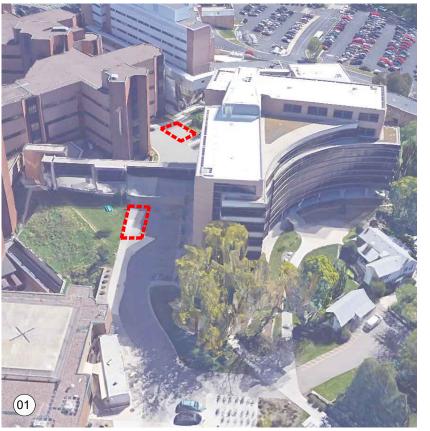

|   | Project:       | FOOD CART                                          |      | Designed B                                       | sy:            | Date:  | 08-22-2022 |
|---|----------------|----------------------------------------------------|------|--------------------------------------------------|----------------|--------|------------|
|   |                | LOCATIONS                                          |      | Drawn By:                                        | AJW            | Scale: |            |
|   | Drawing Title: | UW Centennial Bldg                                 |      | O.S.M.:                                          |                | S      | cale       |
|   | Building No.:  | NA                                                 |      | Revision:                                        | Date:          | Sheet: | _          |
| _ | File: P:\COMMO | N\PLANNING\FoodCarts                               |      | rev_0 05-30-19                                   | rev_3 08-21-22 |        | -3         |
| I |                |                                                    |      | rev_1 07-12-21                                   |                | _      | . 0        |
| N |                | ANNING AND MANAGEMENT<br>ning & Landscape Archited | ture | 21 N. Park Stree<br>6th Floor<br>Madison, Wiscor | -              |        |            |

Oblique View

Oblique View