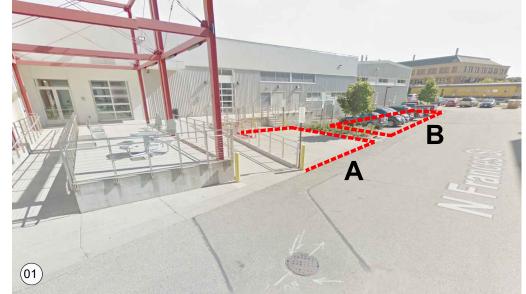

Eye Level View: South along N. Frances Street

Oblique View

Refer to UW-Madison Food Cart Policy (XXX.XX) for the following information:

- Accepted dateGeneral guidelines
- Dimensional requirements
- Approved locations for special events
- Intake and approval process

| Project:                 | FOOD CART                                           | Designed E                                       | Designed By:   |        | 08-22-2022 |
|--------------------------|-----------------------------------------------------|--------------------------------------------------|----------------|--------|------------|
|                          | LOCATIONS                                           | Drawn By:                                        | AJW            | Scale: |            |
| Drawing Title: Art Lofts |                                                     | O.S.M.:                                          | O.S.M.:        |        | Scale      |
| Building No.:            | 0220                                                | Revision:                                        | Date:          | Sheet: |            |
| File: P:\COMMC           | N\PLANNING\FoodCarts                                | rev_0 05-30-19                                   | rev_3 08-21-22 |        | L-13       |
|                          |                                                     | rev_1 07-12-21                                   |                |        |            |
|                          | ANNING AND MANAGEMENT ning & Landscape Architecture | 21 N. Park Stree<br>6th Floor<br>Madison, Wiscon | -              |        |            |