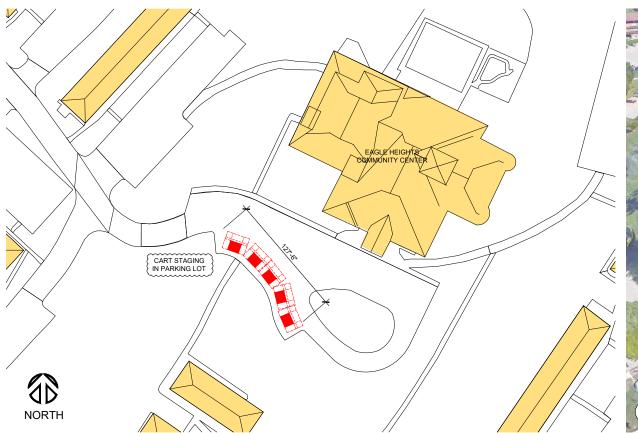

SCALE (11x17) 1" = 800'

EAGLE HEIGHTS

Oblique View

SCALE 1" = 100'

EAGLE HEIGHTS COMMUNITY CENTER FOOD CART LOCATIONS

NOTES: Refer to Food Cart Locations Key (Sheet L-00) for campus location and context.

Refer to UW-Madison Food Cart Policy (XXX.XX) for the following information:

- Accepted dateGeneral guidelines
- Dimensional requirements
- Approved locations for special events
- Intake and approval process

| Project:                     | <b>FOOD CART</b>                    |   | Designed By:                                     |                | Date: 08-22-2022 |           |  |
|------------------------------|-------------------------------------|---|--------------------------------------------------|----------------|------------------|-----------|--|
|                              | <b>LOCATIONS</b>                    |   | Drawn By:                                        | AJW            | Scale:           |           |  |
| Drawing Title: Eagle Heights |                                     | ; | O.S.M.:                                          |                | Scale            |           |  |
| Building No.:                | NA                                  |   | Revision:                                        | Date:          | Sheet:           |           |  |
| File: P:\COMMO               | N\PLANNING\FoodCarts                |   | rev_0 05-30-19                                   | rev_3 08-21-22 |                  | <b>□1</b> |  |
|                              |                                     |   | rev_1 07-12-21                                   |                |                  | - '       |  |
|                              | ANNING AND MANA<br>ning & Landscape |   | 21 N. Park Stree<br>6th Floor<br>Madison, Wiscor | •              |                  |           |  |