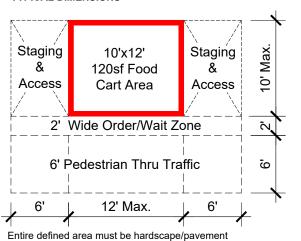

# TYPICAL DIMENSIONS

| Project:       | FOOD CART                                              | Designed E                                       | By:            | Date: 08-22-2022 |
|----------------|--------------------------------------------------------|--------------------------------------------------|----------------|------------------|
|                | LOCATIONS                                              | Drawn By:                                        | AJW            | Scale:           |
| Drawing Title: | Lot 131                                                | O.S.M.:                                          |                | Scale            |
| Building No.:  | NA                                                     | Revision:                                        | Date:          | Sheet:           |
| File: P:\COMMC | N\PLANNING\FoodCarts                                   | rev_0 05-30-19                                   | rev_3 08-21-22 | l <b>-</b> 2     |
|                |                                                        | rev_1 07-12-21                                   |                |                  |
|                | ANNING AND MANAGEMENT<br>ning & Landscape Architecture | 21 N. Park Stree<br>6th Floor<br>Madison, Wiscon | -              |                  |

# TYPICAL DIMENSIONS

NOTES: Refer to Food Cart Locations Key (Sheet L-00) for campus location and context.

Refer to UW-Madison Food Cart Policy (XXX.XX) for the following information:

- Accepted dateGeneral guidelinesDimensional requirementsApproved locations for special events
- Intake and approval process