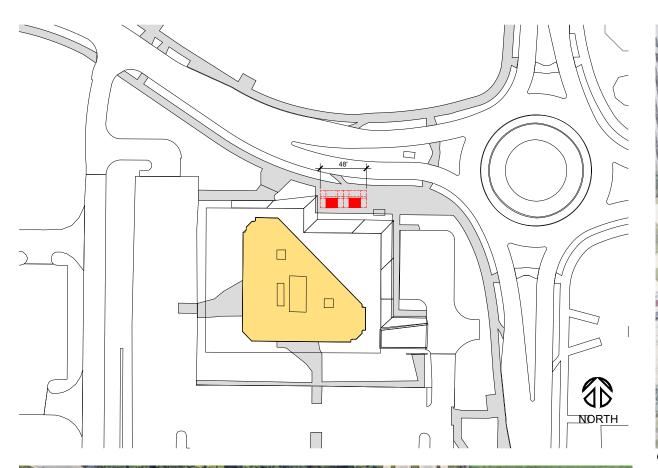

|                                 | Project:       | FOOD CART<br>LOCATIONS                              | Designed B<br>Drawn By:                          | sy:<br>AJW     | Date: 08-22-2022<br>Scale: |
|---------------------------------|----------------|-----------------------------------------------------|--------------------------------------------------|----------------|----------------------------|
|                                 | Drawing Title: | Nursing & Pharmacy                                  | O.S.M.:                                          |                | Scale                      |
|                                 | Building No.:  | NA                                                  | Revision:                                        | Date:          | Sheet:                     |
|                                 | File: P:\COMMC | DN\PLANNING\FoodCarts                               | rev_0 05-30-19                                   | rev_3 08-21-22 | ] <b>  _4</b>              |
| WISCONSIN                       |                |                                                     | rev_1 07-12-21                                   |                | <b>-</b> -                 |
| UNIVERSITY OF WISCONSIN-MADISON |                | ANNING AND MANAGEMENT ning & Landscape Architecture | 21 N. Park Stree<br>6th Floor<br>Madison, Wiscor | -              |                            |