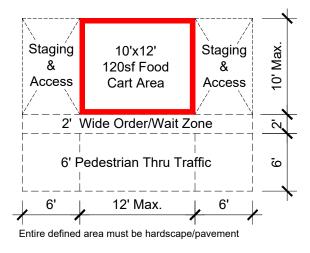

# TYPICAL DIMENSIONS

| Project:       | FOOD CART                                              | Designed E                                       | By:            | Date: 08-22-2022 |
|----------------|--------------------------------------------------------|--------------------------------------------------|----------------|------------------|
|                | LOCATIONS                                              | Drawn By:                                        | AJW            | Scale:           |
| Drawing Title: | Lot 131                                                | O.S.M.:                                          |                | Scale            |
| Building No.:  | NA                                                     | Revision:                                        | Date:          | Sheet:           |
| File: P:\COMMC | N\PLANNING\FoodCarts                                   | rev_0 05-30-19                                   | rev_3 08-21-22 | l <b>-</b> 2     |
|                |                                                        | rev_1 07-12-21                                   |                |                  |
|                | ANNING AND MANAGEMENT<br>ning & Landscape Architecture | 21 N. Park Stree<br>6th Floor<br>Madison, Wiscon | -              |                  |

# TYPICAL DIMENSIONS

NOTES: Refer to Food Cart Locations Key (Sheet L-00) for campus location and context.

Refer to UW-Madison Food Cart Policy (XXX.XX) for the following information:

- Accepted dateGeneral guidelinesDimensional requirementsApproved locations for special events
- Intake and approval process

# TYPICAL DIMENSIONS

Plan View

| Project:       | FOOD CART                                              | Designed E                                       | sy:            | Date: 08-22-2022 |  |  |  |
|----------------|--------------------------------------------------------|--------------------------------------------------|----------------|------------------|--|--|--|
|                | LOCATIONS                                              | Drawn By:                                        | AJW            | Scale:           |  |  |  |
| Drawing Title: | College of Engineering                                 | O.S.M.:                                          |                | Scale            |  |  |  |
| Building No.:  | NA                                                     | Revision:                                        | Date:          | Sheet:           |  |  |  |
| File: P:\COMMO | N\PLANNING\FoodCarts                                   | rev_0 05-30-19                                   | rev_3 08-21-22 | l <b>-</b> 8     |  |  |  |
|                |                                                        | rev_1 07-12-21                                   |                |                  |  |  |  |
|                | ANNING AND MANAGEMENT<br>ning & Landscape Architecture | 21 N. Park Stree<br>6th Floor<br>Madison, Wiscon | -              |                  |  |  |  |