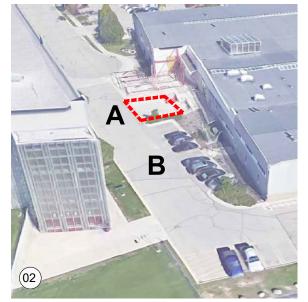

Eye Level View: South along N. Frances Street

Oblique View

Refer to UW-Madison Food Cart Policy (XXX.XX) for the following information:

- Accepted dateGeneral guidelines
- Dimensional requirements
- Approved locations for special events
- Intake and approval process

| Project:                 | FOOD CART                                           | Designed E                                       | Designed By:   |        | 08-22-2022 |
|--------------------------|-----------------------------------------------------|--------------------------------------------------|----------------|--------|------------|
|                          | LOCATIONS                                           | Drawn By:                                        | AJW            | Scale: |            |
| Drawing Title: Art Lofts |                                                     | O.S.M.:                                          | O.S.M.:        |        | Scale      |
| Building No.:            | 0220                                                | Revision:                                        | Date:          | Sheet: |            |
| File: P:\COMMC           | N\PLANNING\FoodCarts                                | rev_0 05-30-19                                   | rev_3 08-21-22 |        | L-13       |
|                          |                                                     | rev_1 07-12-21                                   |                |        |            |
|                          | ANNING AND MANAGEMENT ning & Landscape Architecture | 21 N. Park Stree<br>6th Floor<br>Madison, Wiscon | -              |        |            |