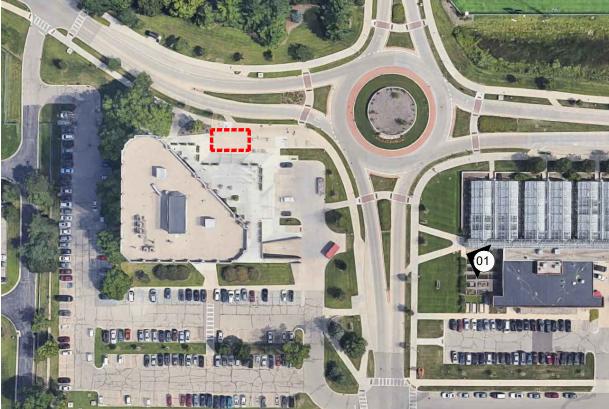

# (01)

NOTES: Refer to Food Cart Locations Key (Sheet L-00) for campus location and context.

Refer to UW-Madison Food Cart Policy (XXX.XX) for the following information:

- Accepted dateGeneral guidelines
- Dimensional requirements
- Approved locations for special events
- Intake and approval process

| Project:       | FOOD CART                                              | Designed E                                       | sy:            | Date: 08-22-2022 |  |  |
|----------------|--------------------------------------------------------|--------------------------------------------------|----------------|------------------|--|--|
|                | LOCATIONS                                              | Drawn By:                                        | AJW            | Scale:           |  |  |
| Drawing Title: | WARF Building                                          | O.S.M.:                                          |                | Scale            |  |  |
| Building No.:  | 0039                                                   | Revision:                                        | Date:          | Sheet:           |  |  |
| File: P:\COMMO | N\PLANNING\FoodCarts                                   | rev_0 05-30-19                                   | rev_3 08-21-22 | l -5             |  |  |
|                |                                                        | rev_1 07-12-21                                   |                |                  |  |  |
|                | ANNING AND MANAGEMENT<br>ning & Landscape Architecture | 21 N. Park Stree<br>6th Floor<br>Madison, Wiscon | -              |                  |  |  |