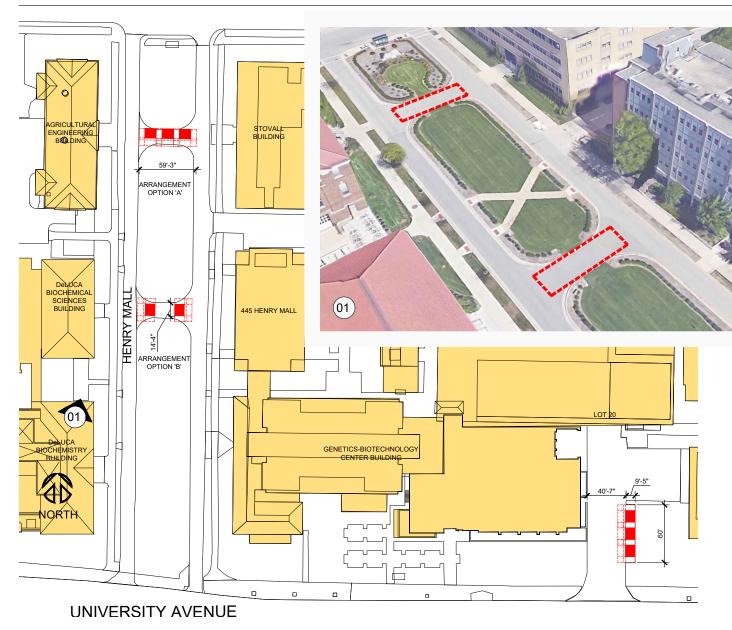

# NOTES:

Refer to Food Cart Locations Key (Sheet L-00) for campus location and context.

Refer to UW-Madison Food Cart Policy (XXX.XX) for the following information:

- Accepted date
- General guidelines
- Dimensional requirements
- Approved locations for special events
- Intake and approval process

|                                 | Project:       | FOOD CART<br>LOCATIONS                                   | Designed B                                       | sy:<br>AJW     | Date: 08-22-2022<br>Scale: |  |
|---------------------------------|----------------|----------------------------------------------------------|--------------------------------------------------|----------------|----------------------------|--|
|                                 | Drawing Title: | Henry Mall & Lot 20 Entry                                | O.S.M.:                                          |                | Scale                      |  |
|                                 | Building No.:  | NA                                                       | Revision:                                        | Date:          | Sheet:                     |  |
|                                 | File: P:\COMMO | ON\PLANNING\FoodCarts                                    | rev_0 05-30-19                                   | rev_3 08-21-22 | ]                          |  |
| WISCONSIN                       |                |                                                          | rev_1 07-12-21                                   |                |                            |  |
| UNIVERSITY OF WISCONSIN-MADISON |                | LANNING AND MANAGEMENT<br>nning & Landscape Architecture | 21 N. Park Stree<br>6th Floor<br>Madison, Wiscor | -              |                            |  |