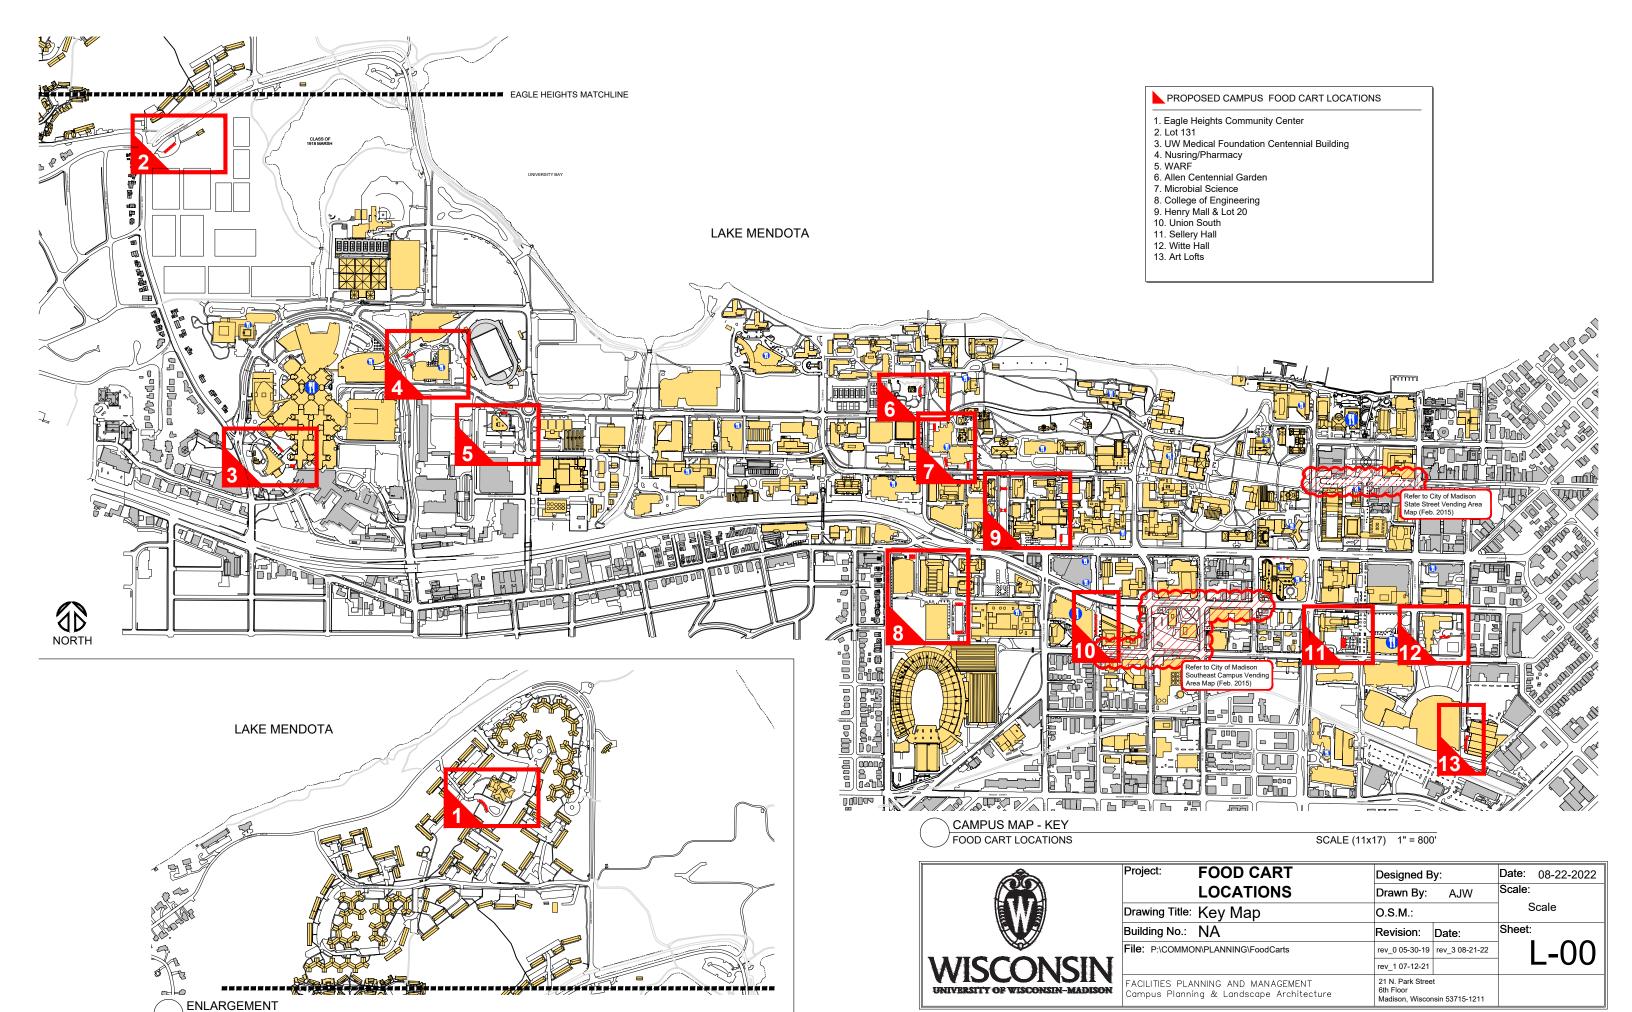

SCALE (11x17) 1" = 800'

EAGLE HEIGHTS

Oblique View

SCALE 1" = 100'

EAGLE HEIGHTS COMMUNITY CENTER FOOD CART LOCATIONS

NOTES: Refer to Food Cart Locations Key (Sheet L-00) for campus location and context.

Refer to UW-Madison Food Cart Policy (XXX.XX) for the following information:

- Accepted dateGeneral guidelines
- Dimensional requirements
- Approved locations for special events
- Intake and approval process

| Project:                     | <b>FOOD CART</b>                    |   | Designed By:                                     |                | Date: 08-22-2022 |           |  |
|------------------------------|-------------------------------------|---|--------------------------------------------------|----------------|------------------|-----------|--|
|                              | <b>LOCATIONS</b>                    |   | Drawn By:                                        | AJW            | Scale:           |           |  |
| Drawing Title: Eagle Heights |                                     | ; | O.S.M.:                                          |                | Scale            |           |  |
| Building No.:                | NA                                  |   | Revision:                                        | Date:          | Sheet:           |           |  |
| File: P:\COMMO               | N\PLANNING\FoodCarts                |   | rev_0 05-30-19                                   | rev_3 08-21-22 |                  | <b>□1</b> |  |
|                              |                                     |   | rev_1 07-12-21                                   |                |                  | - '       |  |
|                              | ANNING AND MANA<br>ning & Landscape |   | 21 N. Park Stree<br>6th Floor<br>Madison, Wiscor | •              |                  |           |  |