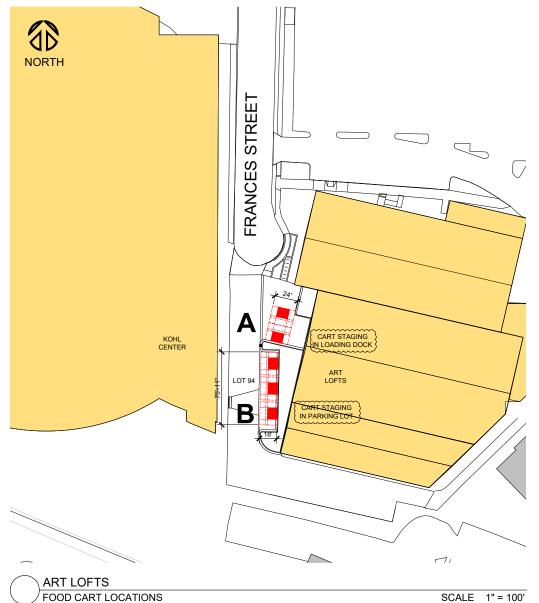

| Project:                 | FOOD CART                                           | Designed E                                       | Designed By:   |        | 08-22-2022 |
|--------------------------|-----------------------------------------------------|--------------------------------------------------|----------------|--------|------------|
|                          | LOCATIONS                                           | Drawn By:                                        | AJW            | Scale: |            |
| Drawing Title: Art Lofts |                                                     | O.S.M.:                                          | O.S.M.:        |        | Scale      |
| Building No.:            | 0220                                                | Revision:                                        | Date:          | Sheet: |            |
| File: P:\COMMC           | N\PLANNING\FoodCarts                                | rev_0 05-30-19                                   | rev_3 08-21-22 |        | L-13       |
|                          |                                                     | rev_1 07-12-21                                   |                |        |            |
|                          | ANNING AND MANAGEMENT ning & Landscape Architecture | 21 N. Park Stree<br>6th Floor<br>Madison, Wiscon | -              |        |            |