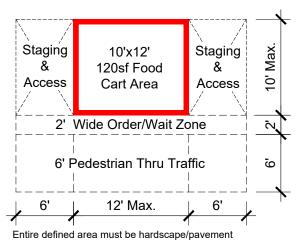

# TYPICAL DIMENSIONS

| Project:       | FOOD CART                                              | Designed E                                       | By:            | Date: 08-22-2022 |
|----------------|--------------------------------------------------------|--------------------------------------------------|----------------|------------------|
|                | LOCATIONS                                              | Drawn By:                                        | AJW            | Scale:           |
| Drawing Title: | Lot 131                                                | O.S.M.:                                          |                | Scale            |
| Building No.:  | NA                                                     | Revision:                                        | Date:          | Sheet:           |
| File: P:\COMMC | N\PLANNING\FoodCarts                                   | rev_0 05-30-19                                   | rev_3 08-21-22 | l <b>-</b> 2     |
|                |                                                        | rev_1 07-12-21                                   |                |                  |
|                | ANNING AND MANAGEMENT<br>ning & Landscape Architecture | 21 N. Park Stree<br>6th Floor<br>Madison, Wiscon | -              |                  |