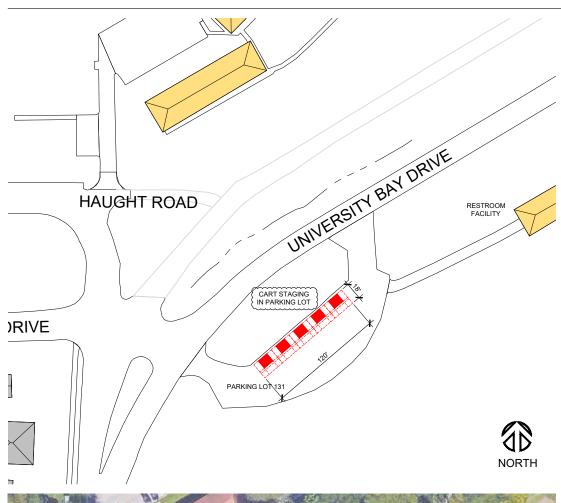

LOT 131

Oblique View

SCALE 1" = 100'

NOTES: Refer to Food Cart Locations Key (Sheet L-00) for campus location and context.

Refer to UW-Madison Food Cart Policy (XXX.XX) for the following information:

- Accepted dateGeneral guidelines
- Dimensional requirements
- Approved locations for special events
- Intake and approval process

# (01)

NOTES: Refer to Food Cart Locations Key (Sheet L-00) for campus location and context.

Refer to UW-Madison Food Cart Policy (XXX.XX) for the following information:

- Accepted dateGeneral guidelines
- Dimensional requirements
- Approved locations for special events
- Intake and approval process