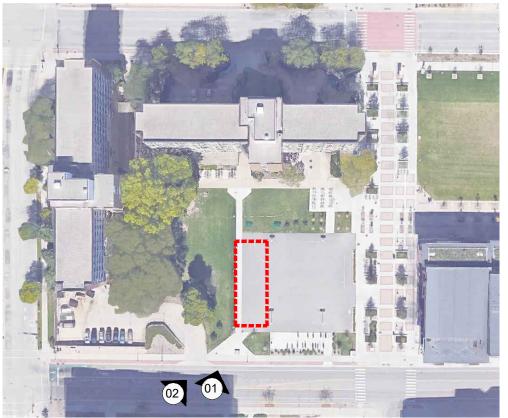

| Project:       | FOOD CART                                              | Designed E                                                      | sy:            | Date: 08-22-2022 |
|----------------|--------------------------------------------------------|-----------------------------------------------------------------|----------------|------------------|
|                | LOCATIONS                                              | Drawn By:                                                       | AJW            | Scale:           |
| Drawing Title: | Union South                                            | O.S.M.:                                                         |                | Scale            |
| Building No.:  | 0088                                                   | Revision:                                                       | Date:          | Sheet:           |
| File: P:\COMMO | N\PLANNING\FoodCarts                                   | rev_0 05-30-19                                                  | rev_3 08-21-22 | L-10             |
|                |                                                        | rev_1 07-12-21                                                  |                |                  |
|                | ANNING AND MANAGEMENT<br>ning & Landscape Architecture | 21 N. Park Street<br>6th Floor<br>Madison, Wisconsin 53715-1211 |                |                  |