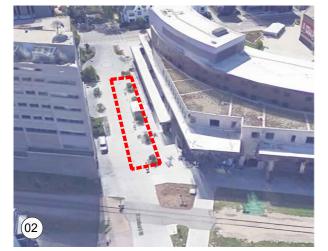

Eye Level View: North along W. Dayton Street

Plan View

Oblique View

| Project:       | FOOD CART                                                | Designed E                                       | sy:            | Date:    | 08-22-2022 |
|----------------|----------------------------------------------------------|--------------------------------------------------|----------------|----------|------------|
|                | LOCATIONS                                                | Drawn By:                                        | AJW            | Scale:   |            |
| Drawing Title: | Sellery Hall                                             | O.S.M.:                                          |                | S        | cale       |
| Building No.:  | 1245                                                     | Revision:                                        | Date:          | Sheet:   |            |
| File: P:\COMMO | ON\PLANNING\FoodCarts                                    | rev_0 05-30-19                                   | rev_3 08-21-22 |          | 11         |
|                |                                                          | rev_1 07-12-21                                   |                | <b>■</b> | _ ''       |
|                | _ANNING AND MANAGEMENT<br>ining & Landscape Architecture | 21 N. Park Stree<br>6th Floor<br>Madison, Wiscon | -              |          |            |