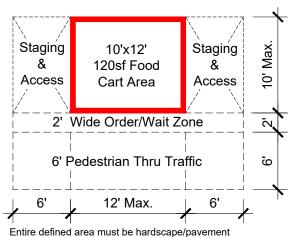

# TYPICAL DIMENSIONS

| Project:       | FOOD CART                                              | Designed E                                       | By:            | Date: 08-22-2022 |
|----------------|--------------------------------------------------------|--------------------------------------------------|----------------|------------------|
|                | LOCATIONS                                              | Drawn By:                                        | AJW            | Scale:           |
| Drawing Title: | Lot 131                                                | O.S.M.:                                          |                | Scale            |
| Building No.:  | NA                                                     | Revision:                                        | Date:          | Sheet:           |
| File: P:\COMMC | N\PLANNING\FoodCarts                                   | rev_0 05-30-19                                   | rev_3 08-21-22 | l <b>-</b> 2     |
|                |                                                        | rev_1 07-12-21                                   |                |                  |
|                | ANNING AND MANAGEMENT<br>ning & Landscape Architecture | 21 N. Park Stree<br>6th Floor<br>Madison, Wiscon | -              |                  |

# TYPICAL DIMENSIONS

NOTES: Refer to Food Cart Locations Key (Sheet L-00) for campus location and context.

Refer to UW-Madison Food Cart Policy (XXX.XX) for the following information:

- Accepted dateGeneral guidelinesDimensional requirementsApproved locations for special events
- Intake and approval process