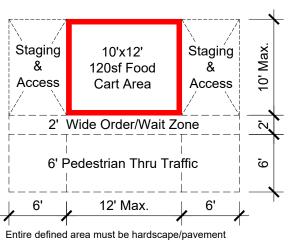

# TYPICAL DIMENSIONS

| Project:       | FOOD CART                                              | Designed E                                       | By:            | Date: 08-22-2022 |
|----------------|--------------------------------------------------------|--------------------------------------------------|----------------|------------------|
|                | LOCATIONS                                              | Drawn By:                                        | AJW            | Scale:           |
| Drawing Title: | Lot 131                                                | O.S.M.:                                          |                | Scale            |
| Building No.:  | NA                                                     | Revision:                                        | Date:          | Sheet:           |
| File: P:\COMMC | N\PLANNING\FoodCarts                                   | rev_0 05-30-19                                   | rev_3 08-21-22 | l <b>-</b> 2     |
|                |                                                        | rev_1 07-12-21                                   |                |                  |
|                | ANNING AND MANAGEMENT<br>ning & Landscape Architecture | 21 N. Park Stree<br>6th Floor<br>Madison, Wiscon | -              |                  |