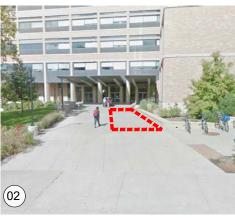

Eye Level View: AREA A

Oblique View: AREA B

Eye Level View: AREA B

Eye Level View: AREA C

|        | Project:       | FOOD CART                                              | Designed By:                                     |                | Date:  | 08-22-2022 |
|--------|----------------|--------------------------------------------------------|--------------------------------------------------|----------------|--------|------------|
|        |                | LOCATIONS                                              | Drawn By:                                        | AJW            | Scale: |            |
|        | Drawing Title: | Microbial Building                                     | O.S.M.:                                          |                | ] S    | Scale      |
|        | Building No.:  | 0060                                                   | Revision:                                        | Date:          | Sheet: |            |
|        | File: P:\COMMO | N\PLANNING\FoodCarts                                   | rev_0 05-30-19                                   | rev_3 08-21-22 |        | _7         |
|        |                |                                                        | rev_1 07-12-21                                   |                | '      | <b>–</b> ′ |
| Į<br>Į |                | ANNING AND MANAGEMENT<br>ning & Landscape Architecture | 21 N. Park Stree<br>6th Floor<br>Madison, Wiscor | -              |        |            |