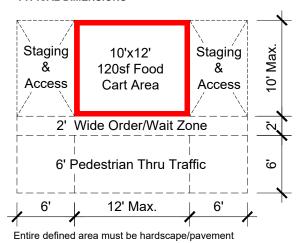

# TYPICAL DIMENSIONS

| Project:       | FOOD CART                                              | Designed E                                       | By:            | Date: 08-22-2022 |
|----------------|--------------------------------------------------------|--------------------------------------------------|----------------|------------------|
|                | LOCATIONS                                              | Drawn By:                                        | AJW            | Scale:           |
| Drawing Title: | Lot 131                                                | O.S.M.:                                          |                | Scale            |
| Building No.:  | NA                                                     | Revision:                                        | Date:          | Sheet:           |
| File: P:\COMMC | N\PLANNING\FoodCarts                                   | rev_0 05-30-19                                   | rev_3 08-21-22 | l <b>-</b> 2     |
|                |                                                        | rev_1 07-12-21                                   |                |                  |
|                | ANNING AND MANAGEMENT<br>ning & Landscape Architecture | 21 N. Park Stree<br>6th Floor<br>Madison, Wiscon | -              |                  |