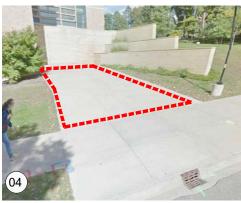

k Stree<br>6th Floor<br>Madison, Wiscon | -              |                  |  |  |







Oblique View

## NOTES:

Refer to Food Cart Locations Key (Sheet L-00) for campus location and context.

Refer to UW-Madison Food Cart Policy (XXX.XX) for the following information:

- Accepted dateGeneral guidelines
- Dimensional requirements
- Approved locations for special events
- Intake and approval process









Plan View

SCALE 1" = 100'



# NOTES:

Refer to Food Cart Locations Key (Sheet L-00) for campus location and context.

Refer to UW-Madison Food Cart Policy (XXX.XX) for the following information:

- Accepted date
- General guidelines
- Dimensional requirementsApproved locations for special events
- Intake and approval process









Eye Level View: AREA A



Oblique View: AREA B



Eye Level View: AREA B



Eye Level View: AREA C



|        | Project:       | FOOD CART                                              | Designed By:                                     |                | Date:  | 08-22-2022 |
|--------|----------------|--------------------------------------------------------|--------------------------------------------------|----------------|--------|------------|
|        |                | LOCATIONS                                              | Drawn By:                                        | AJW            | Scale: |            |
|        | Drawing Title: | Microbial Building                                     | O.S.M.:                                          |                | ] S    | Scale      |
|        | Building No.:  | 0060