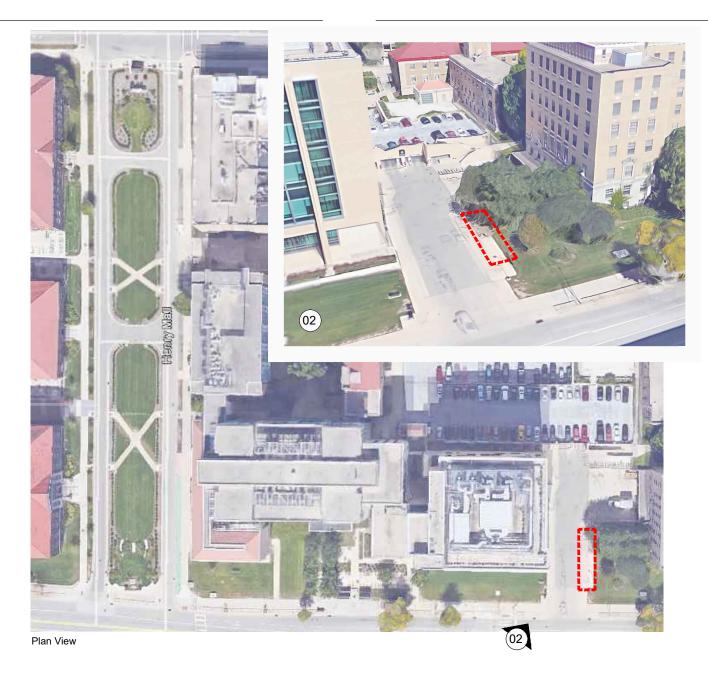

LOT 131

Oblique View

SCALE 1" = 100'

NOTES: Refer to Food Cart Locations Key (Sheet L-00) for campus location and context.

Refer to UW-Madison Food Cart Policy (XXX.XX) for the following information:

- Accepted dateGeneral guidelines
- Dimensional requirements
- Approved locations for special events
- Intake and approval process

# (01)

NOTES: Refer to Food Cart Locations Key (Sheet L-00) for campus location and context.

Refer to UW-Madison Food Cart Policy (XXX.XX) for the following information:

- Accepted dateGeneral guidelines
- Dimensional requirements
- Approved locations for special events
- Intake and approval process

## NOTES:

Refer to Food Cart Locations Key (Sheet L-00) for campus location and context.

Refer to UW-Madison Food Cart Policy (XXX.XX) for the following information:

- Accepted dateGeneral guidelines
- Dimensional requirements
- Approved locations for special events
- Intake and approval process