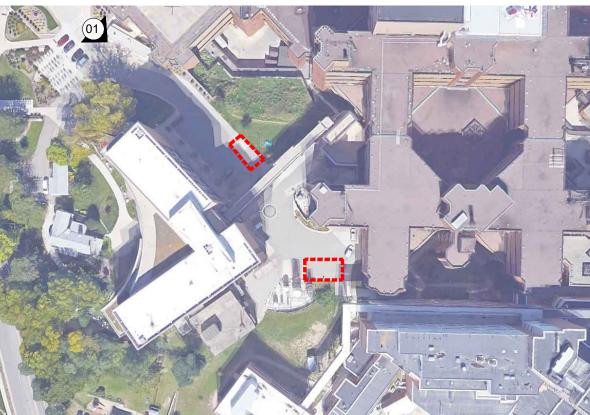

|   | Project:       | FOOD CART                                          |      | Designed B                                       | sy:            | Date:  | 08-22-2022 |
|---|----------------|----------------------------------------------------|------|--------------------------------------------------|----------------|--------|------------|
|   |                | LOCATIONS                                          |      | Drawn By:                                        | AJW            | Scale: |            |
|   | Drawing Title: | UW Centennial Bldg                                 |      | O.S.M.:                                          |                | S      | cale       |
|   | Building No.:  | NA                                                 |      | Revision:                                        | Date:          | Sheet: | _          |
| _ | File: P:\COMMO | N\PLANNING\FoodCarts                               |      | rev_0 05-30-19                                   | rev_3 08-21-22 |        | -3         |
| I |                |                                                    |      | rev_1 07-12-21                                   |                | _      | . 0        |
| N |                | ANNING AND MANAGEMENT<br>ning & Landscape Archited | ture | 21 N. Park Stree<br>6th Floor<br>Madison, Wiscor | -              |        |            |

Oblique View

Oblique View