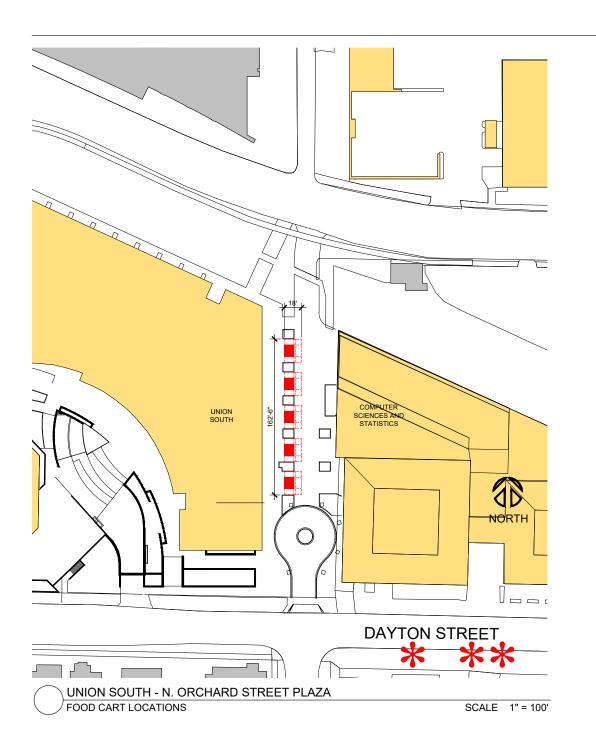

Eye Level View: N. Orchard Street Plaza

Oblique View

Refer to UW-Madison Food Cart Policy (XXX.XX) for the following information:

- Accepted dateGeneral guidelines
- Dimensional requirements
- Approved locations for special events
  Intake and approval process

| Project:       | FOOD CART                                              | Designed E                                                      | sy:            | Date: 08-22-2022 |
|----------------|--------------------------------------------------------|-----------------------------------------------------------------|----------------|------------------|
|                | LOCATIONS                                              | Drawn By:                                                       | AJW            | Scale:           |
| Drawing Title: | Union South                                            | O.S.M.:                                                         |                | Scale            |
| Building No.:  | 0088                                                   | Revision:                                                       | Date:          | Sheet:           |
| File: P:\COMMO | N\PLANNING\FoodCarts                                   | rev_0 05-30-19                                                  | rev_3 08-21-22 | L-10             |
|                |                                                        | rev_1 07-12-21                                                  |                |                  |
|                | ANNING AND MANAGEMENT<br>ning & Landscape Architecture | 21 N. Park Street<br>6th Floor<br>Madison, Wisconsin 53715-1211 |                |                  |