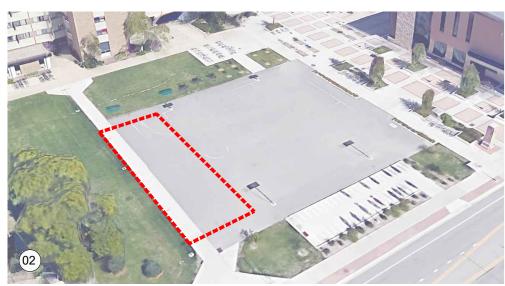

| Project:       | FOOD CART                                              | Designed E                                                      | sy:            | Date: 08-22-2022 |
|----------------|--------------------------------------------------------|-----------------------------------------------------------------|----------------|------------------|
|                | LOCATIONS                                              | Drawn By:                                                       | AJW            | Scale:           |
| Drawing Title: | Union South                                            | O.S.M.:                                                         |                | Scale            |
| Building No.:  | 0088                                                   | Revision:                                                       | Date:          | Sheet:           |
| File: P:\COMMO | N\PLANNING\FoodCarts                                   | rev_0 05-30-19                                                  | rev_3 08-21-22 | L-10             |
|                |                                                        | rev_1 07-12-21                                                  |                |                  |
|                | ANNING AND MANAGEMENT<br>ning & Landscape Architecture | 21 N. Park Street<br>6th Floor<br>Madison, Wisconsin 53715-1211 |                |                  |