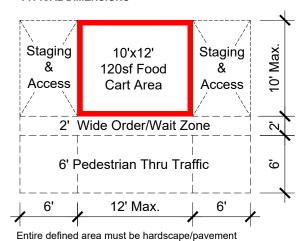

# TYPICAL DIMENSIONS

| Project:       | FOOD CART                                              | Designed E                                       | By:            | Date: 08-22-2022 |
|----------------|--------------------------------------------------------|--------------------------------------------------|----------------|------------------|
|                | LOCATIONS                                              | Drawn By:                                        | AJW            | Scale:           |
| Drawing Title: | Lot 131                                                | O.S.M.:                                          |                | Scale            |
| Building No.:  | NA                                                     | Revision:                                        | Date:          | Sheet:           |
| File: P:\COMMC | N\PLANNING\FoodCarts                                   | rev_0 05-30-19                                   | rev_3 08-21-22 | l <b>-</b> 2     |
|                |                                                        | rev_1 07-12-21                                   |                |                  |
|                | ANNING AND MANAGEMENT<br>ning & Landscape Architecture | 21 N. Park Stree<br>6th Floor<br>Madison, Wiscon | -              |                  |

# TYPICAL DIMENSIONS

NOTES: Refer to Food Cart Locations Key (Sheet L-00) for campus location and context.

Refer to UW-Madison Food Cart Policy (XXX.XX) for the following information:

- Accepted dateGeneral guidelinesDimensional requirementsApproved locations for special events
- Intake and approval process