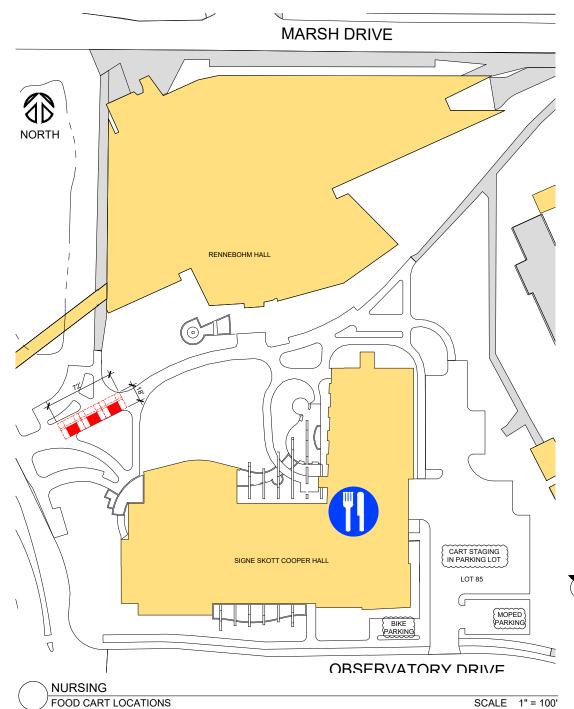

|                                 | Project:       | FOOD CART<br>LOCATIONS                              | Designed B<br>Drawn By:                          | sy:<br>AJW     | Date: 08-22-2022<br>Scale: |
|---------------------------------|----------------|-----------------------------------------------------|--------------------------------------------------|----------------|----------------------------|
|                                 | Drawing Title: | Nursing & Pharmacy                                  | O.S.M.:                                          |                | Scale                      |
|                                 | Building No.:  | NA                                                  | Revision:                                        | Date:          | Sheet:                     |
|                                 | File: P:\COMMC | DN\PLANNING\FoodCarts                               | rev_0 05-30-19                                   | rev_3 08-21-22 | ] <b>  _4</b>              |
| WISCONSIN                       |                |                                                     | rev_1 07-12-21                                   |                | <b>-</b> -                 |
| UNIVERSITY OF WISCONSIN-MADISON |                | ANNING AND MANAGEMENT ning & Landscape Architecture | 21 N. Park Stree<br>6th Floor<br>Madison, Wiscor | -              |                            |