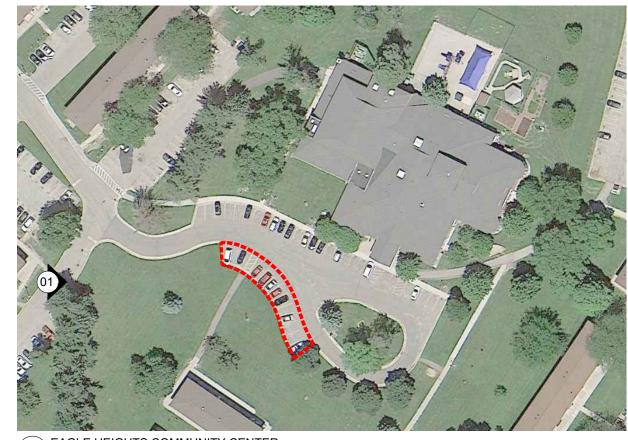

SCALE (11x17) 1" = 800'

EAGLE HEIGHTS

Oblique View

SCALE 1" = 100'

EAGLE HEIGHTS COMMUNITY CENTER FOOD CART LOCATIONS

NOTES: Refer to Food Cart Locations Key (Sheet L-00) for campus location and context.

Refer to UW-Madison Food Cart Policy (XXX.XX) for the following information:

- Accepted dateGeneral guidelines
- Dimensional requirements
- Approved locations for special events
- Intake and approval process

| Project:                     | <b>FOOD CART</b>                    |   | Designed By:                                     |                | Date: 08-22-2022 |           |  |
|------------------------------|-------------------------------------|---|--------------------------------------------------|----------------|------------------|-----------|--|
|                              | <b>LOCATIONS</b>                    |   | Drawn By:                                        | AJW            | Scale:           |           |  |
| Drawing Title: Eagle Heights |                                     | ; | O.S.M.:                                          |                | Scale            |           |  |
| Building No.:                | NA                                  |   | Revision:                                        | Date:          | Sheet:           |           |  |
| File: P:\COMMO               | N\PLANNING\FoodCarts                |   | rev_0 05-30-19                                   | rev_3 08-21-22 |                  | <b>□1</b> |  |
|                              |                                     |   | rev_1 07-12-21                                   |                |                  | - '       |  |
|                              | ANNING AND MANA<br>ning & Landscape |   | 21 N. Park Stree<br>6th Floor<br>Madison, Wiscor | •              |                  |           |  |