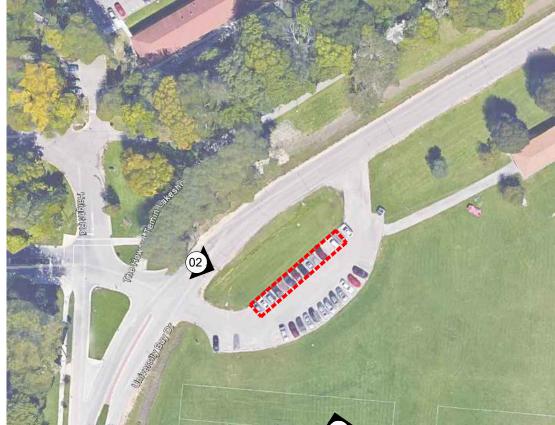

LOT 131

Oblique View

SCALE 1" = 100'

NOTES: Refer to Food Cart Locations Key (Sheet L-00) for campus location and context.

Refer to UW-Madison Food Cart Policy (XXX.XX) for the following information:

- Accepted dateGeneral guidelines
- Dimensional requirements
- Approved locations for special events
- Intake and approval process

# (01)

NOTES: Refer to Food Cart Locations Key (Sheet L-00) for campus location and context.

Refer to UW-Madison Food Cart Policy (XXX.XX) for the following information:

- Accepted dateGeneral guidelines
- Dimensional requirements
- Approved locations for special events
- Intake and approval process