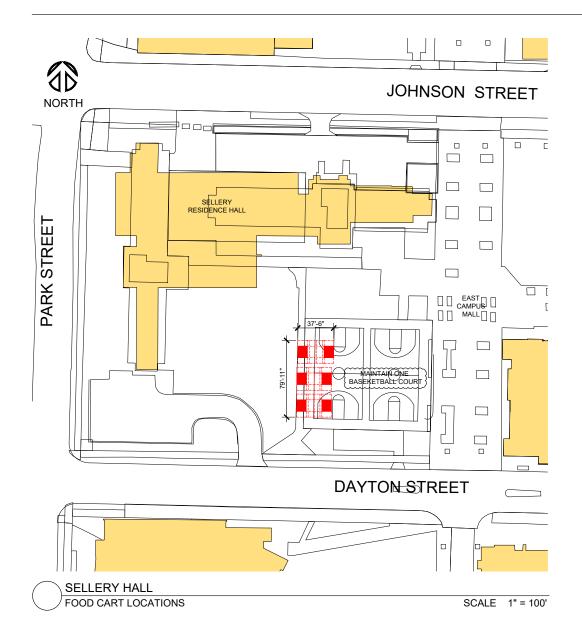

Eye Level View: North along W. Dayton Street

Plan View

Oblique View

| Project:       | FOOD CART                                                | Designed E                                       | sy:            | Date:    | 08-22-2022 |
|----------------|----------------------------------------------------------|--------------------------------------------------|----------------|----------|------------|
|                | LOCATIONS                                                | Drawn By:                                        | AJW            | Scale:   |            |
| Drawing Title: | Sellery Hall                                             | O.S.M.:                                          |                | S        | cale       |
| Building No.:  | 1245                                                     | Revision:                                        | Date:          | Sheet:   |            |
| File: P:\COMMO | ON\PLANNING\FoodCarts                                    | rev_0 05-30-19                                   | rev_3 08-21-22 |          | 11         |
|                |                                                          | rev_1 07-12-21                                   |                | <b>■</b> | _ ''       |
|                | _ANNING AND MANAGEMENT<br>ining & Landscape Architecture | 21 N. Park Stree<br>6th Floor<br>Madison, Wiscon | -              |          |            |