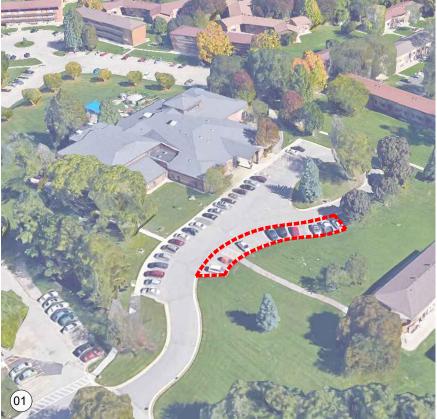

SCALE (11x17) 1" = 800'

EAGLE HEIGHTS

Oblique View

SCALE 1" = 100'

EAGLE HEIGHTS COMMUNITY CENTER FOOD CART LOCATIONS

NOTES: Refer to Food Cart Locations Key (Sheet L-00) for campus location and context.

Refer to UW-Madison Food Cart Policy (XXX.XX) for the following information:

- Accepted dateGeneral guidelines
- Dimensional requirements
- Approved locations for special events
- Intake and approval process

| Project:                     | <b>FOOD CART</b>                    |   | Designed By:                                     |                | Date: 08-22-2022 |           |  |
|------------------------------|-------------------------------------|---|--------------------------------------------------|----------------|------------------|-----------|--|
|                              | <b>LOCATIONS</b>                    |   | Drawn By:                                        | AJW            | Scale:           |           |  |
| Drawing Title: Eagle Heights |                                     | ; | O.S.M.:                                          |                | Scale            |           |  |
| Building No.:                | NA                                  |   | Revision:                                        | Date:          | Sheet:           |           |  |
| File: P:\COMMO               | N\PLANNING\FoodCarts                |   | rev_0 05-30-19                                   | rev_3 08-21-22 |                  | <b>□1</b> |  |
|                              |                                     |   | rev_1 07-12-21                                   |                |                  | - '       |  |
|                              | ANNING AND MANA<br>ning & Landscape |   | 21 N. Park Stree<br>6th Floor<br>Madison, Wiscor | •              |                  |           |  |