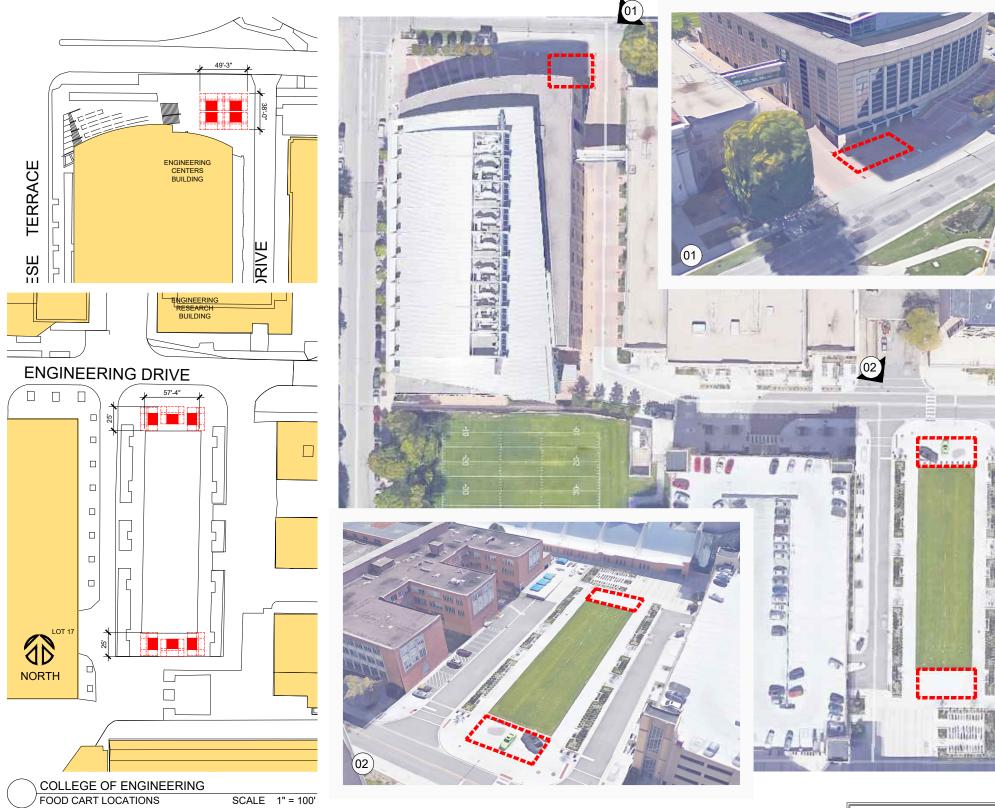

# TYPICAL DIMENSIONS

Plan View

| Project:       | FOOD CART                                              | Designed E                                       | sy:            | Date: 08-22-2022 |  |  |  |
|----------------|--------------------------------------------------------|--------------------------------------------------|----------------|------------------|--|--|--|
|                | LOCATIONS                                              | Drawn By:                                        | AJW            | Scale:           |  |  |  |
| Drawing Title: | College of Engineering                                 | O.S.M.:                                          |                | Scale            |  |  |  |
| Building No.:  | NA                                                     | Revision:                                        | Date:          | Sheet:           |  |  |  |
| File: P:\COMMO | N\PLANNING\FoodCarts                                   | rev_0 05-30-19                                   | rev_3 08-21-22 | l <b>-</b> 8     |  |  |  |
|                |                                                        | rev_1 07-12-21                                   |                |                  |  |  |  |
|                | ANNING AND MANAGEMENT<br>ning & Landscape Architecture | 21 N. Park Stree<br>6th Floor<br>Madison, Wiscon | -              |                  |  |  |  |

LOT 20 ENTRY FOOD CART LOCATIONS

SCALE 1" = 100'