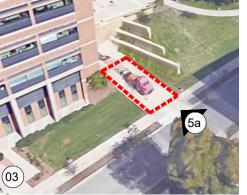

LOT 131

Oblique View

SCALE 1" = 100'

NOTES: Refer to Food Cart Locations Key (Sheet L-00) for campus location and context.

Refer to UW-Madison Food Cart Policy (XXX.XX) for the following information:

- Accepted dateGeneral guidelines
- Dimensional requirements
- Approved locations for special events
- Intake and approval process